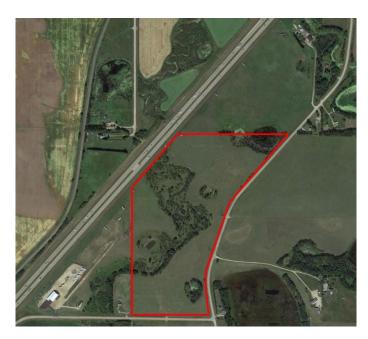

# \$1,400,000 - 70 Acres Se Of Innisfial, Rural Red Deer County

MLS® #A2060975

## \$1,400,000

0 Bedroom, 0.00 Bathroom, Agri-Business on 0.00 Acres

NONE, Rural Red Deer County, Alberta

Prime Agricultural Land and Location. This land is located just off QE2 just south of Innisfail, with good frontage to the highway for potential business exposure. Access to land is located on pavement. Property was once farmed but for the past years has been used for pasture. This property could have multiple uses either for Farming or build your dream house, or potential business location.