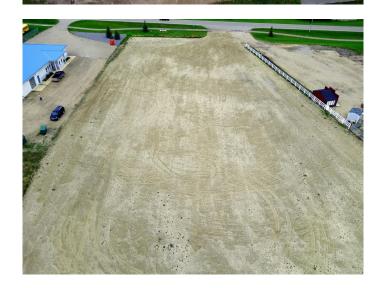

### \$700,000

0 Bedroom, 0.00 Bathroom, Land on 2.18 Acres

Highway 2A, Innisfail, Alberta

Located in a hot spot of Innisfail and right off Hwy #2 with 310 feet of HWY exposure, fully fenced and graveled don't miss out. Perfect place to open the doors to your new business or expand your franchise.

## **Essential Information**

MLS® # A2052315 Price \$700,000

Bathrooms 0.00 Acres 2.18 Type Land

Sub-Type Commercial Land

Status Active

# **Community Information**

Address 4504 42 Avenue

Subdivision Highway 2A

City Innisfail

County Red Deer County

Province Alberta
Postal Code T4G 1P6

Date Listed May 26th, 2023

Days on Market 705