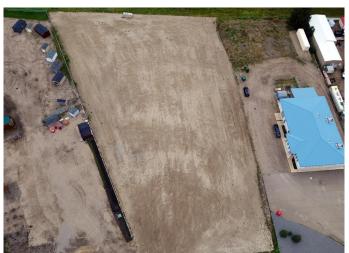

### \$700,000

0 Bedroom, 0.00 Bathroom, Land on 2.18 Acres

Highway 2A, Innisfail, Alberta

Located in a hot spot of Innisfail and right off Hwy #2 with 310 feet of HWY exposure, fully fenced and graveled don't miss out. Perfect place to open the doors to your new business or expand your franchise.

## **Essential Information**

MLS® # A2052315 Price \$700,000

Bathrooms 0.00 Acres 2.18 Type Land

Sub-Type Commercial Land

Status Active

# **Community Information**

Address 4504 42 Avenue

Subdivision Highway 2A

City Innisfail

County Red Deer County

Province Alberta
Postal Code T4G 1P6

Date Listed May 26th, 2023

Days on Market 705