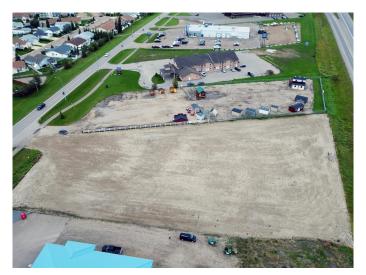

### \$700,000

0 Bedroom, 0.00 Bathroom, Land on 2.18 Acres

Highway 2A, Innisfail, Alberta

Located in a hot spot of Innisfail and right off Hwy #2 with 310 feet of HWY exposure, fully fenced and graveled don't miss out. Perfect place to open the doors to your new business or expand your franchise.

## **Essential Information**

MLS® # A2052315 Price \$700,000

Bathrooms 0.00 Acres 2.18 Type Land

Sub-Type Commercial Land

Status Active

# **Community Information**

Address 4504 42 Avenue

Subdivision Highway 2A

City Innisfail

County Red Deer County

Province Alberta
Postal Code T4G 1P6

Date Listed May 26th, 2023

Days on Market 705