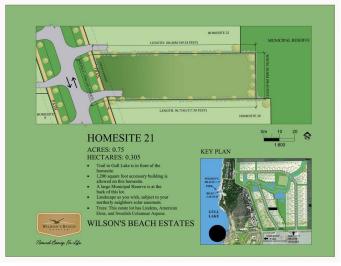

#### \$165,000

0 Bedroom, 0.00 Bathroom, Land on 0.75 Acres

Wilson's Beach Estates, Rural Lacombe County, Alberta

Premiere community and location in Central Alberta! Perfect spot to build your desired property on a 0.75 acre Estate lot! This community is close to Gull Lake on the Southeast side, treed for privacy, and environmentally friendly. There is an environmental reserve nearby & activity-packed playground in Anderson park, an underrated gem that is perfect for families of all ages. The Wilson's Beach Estates & Lacombe County integrated trail system is an awesome amenity allowing resident's to take full advantage of the paved paths, access all of the community and surrounding area easily. Only a 5 min walk to Gull Lake makes activities such as boating, camping, fishing, swimming, and skating a daily possibility! The developers & current residents have been working hard to provide an amazing community atmosphere and look forward to sharing the experience with new owners. These are just a few of the details to be shared, there is more information regarding building sites, architectural guidelines, utilities and more available! Please contact the listing agent for more info and pricing!

**Essential Information** 

MLS® #

A2023742

| Price     | \$165,000        |
|-----------|------------------|
| Bathrooms | 0.00             |
| Acres     | 0.75             |
| Туре      | Land             |
| Sub-Type  | Residential Land |
| Status    | Active           |

# **Community Information**

| wnship Road 412 |
|-----------------|
| Beach Estates   |
| be County       |
| unty            |
|                 |
|                 |
|                 |

## Exterior

| Lot Description Pr | rivate |
|--------------------|--------|
|--------------------|--------|

### **Additional Information**

| Date Listed    | February 7th, 2023 |
|----------------|--------------------|
| Days on Market | 943                |
| Zoning         | R- RLA             |