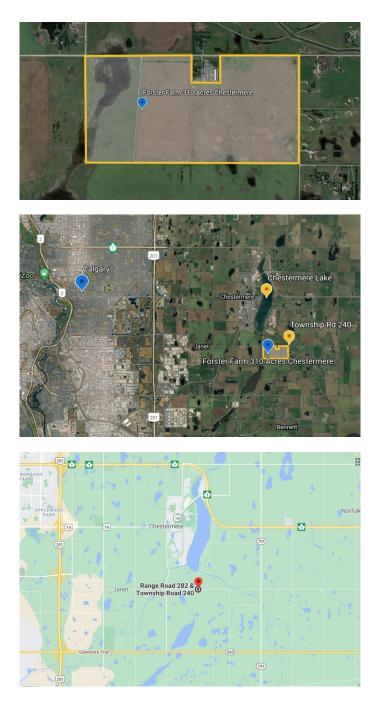

### \$32,550,000

0 Bedroom, 0.00 Bathroom, Land on 310.00 Acres

NONE, Chestermere, Alberta

To learn more about this property, click the More Information button below. 310 acres of land with mountain and city views in the beautiful city of Chestermere, Alberta. Legal description: NW & NE Section 35, TWP 23, RGE 28, MER 4. Although it is currently being farmed, this land is located within the city limits of Chestermere and is zoned Urban Transition. The land consists as two parcels: one parcel of 160 acres and another parcel of 150 acres. Chestermere has the only large recreational lake close to Calgary. From the northwest corner of the property it is about a three-minute drive north on RGE RD 282 to the south end of Chestermere Lake. The property is also very close to upscale fully developed residential neighborhoods and there is quick access to Glenmore Trail, less than five minutes away, as well as to Stony Trail. The international airport is 15 minutes away. The property is bordered on the north by TWP RD 240. There is also a gated access road onto the property. Parcels can be sold separately.